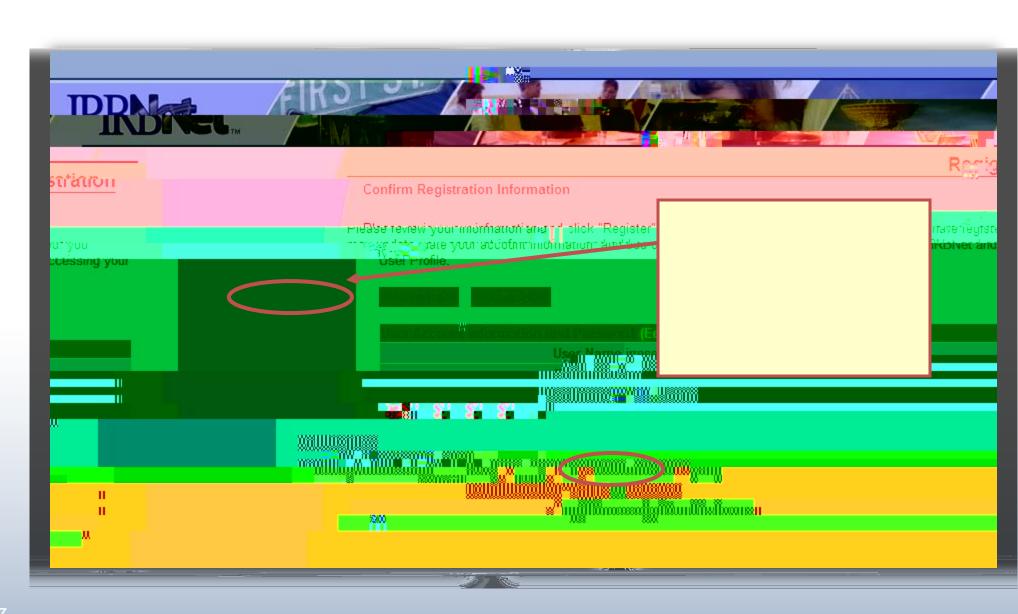

Once you finalize your registration, an activation email will be sent to your registered email address. You will need to click the link within that email to activate your account.

Training Energizer