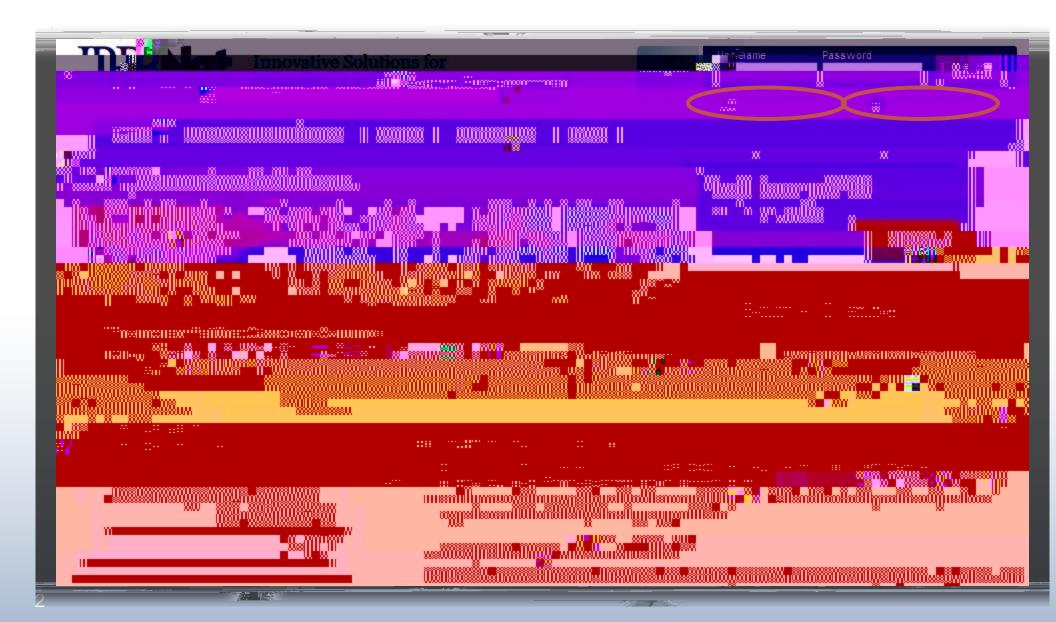

## Complete Activation

Visit the inbox of your registered email address and click the link within the "IRBNet Activation Required" email to activate your account. From your email inbox, message. IRBNet Activation Permire Click the link to complete your activation. 10 1