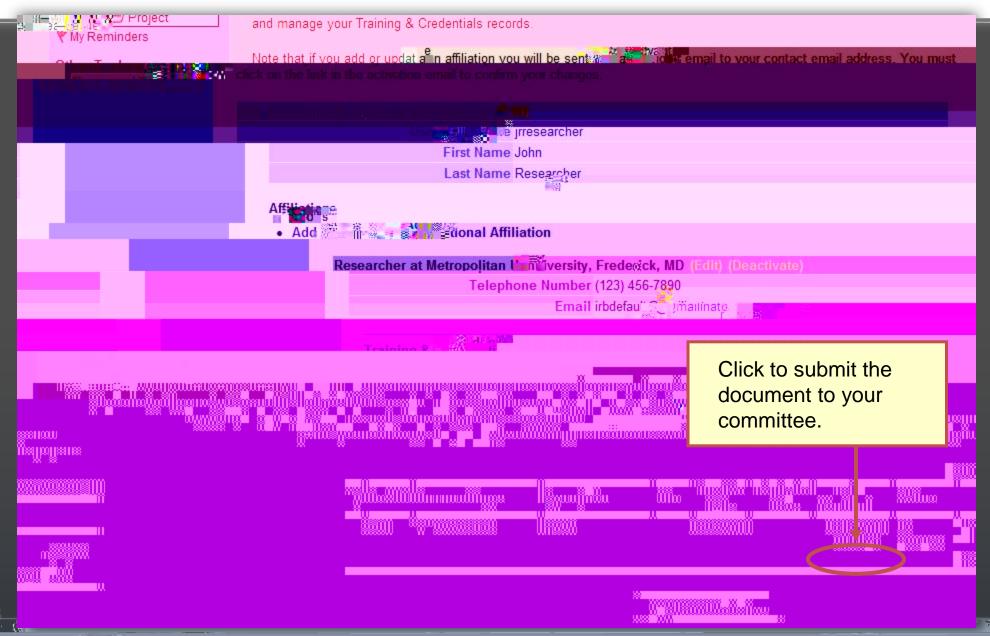

## Submit T&C Documents

Submit uploaded T&C documents to the correct committee, according to local committee SOPs.

Your Committee Office can offer you assistance and training on IRBNet as well as advice on how to comply with important policies and standards as you use IRBNet.