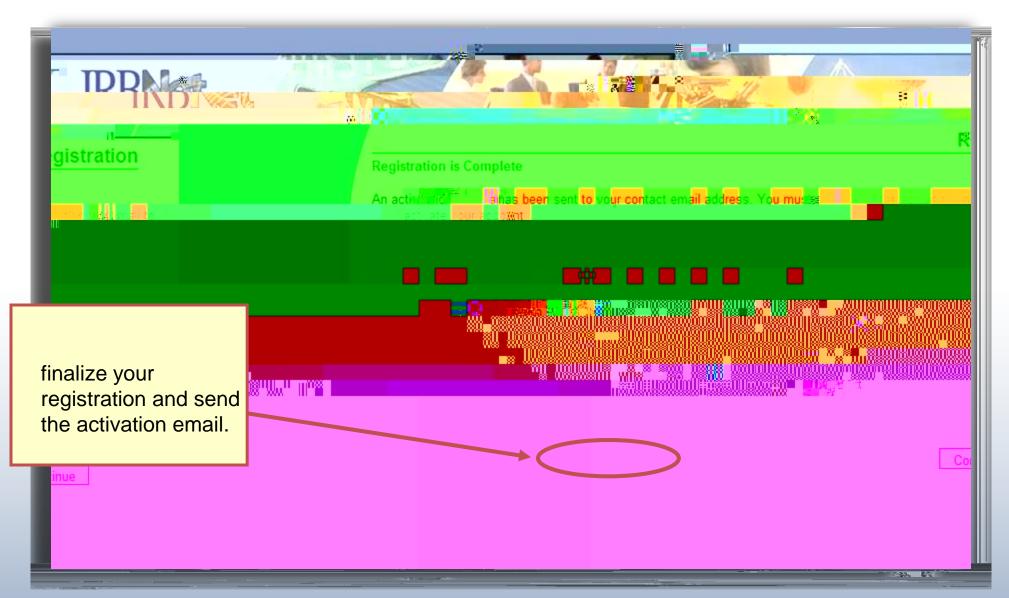

Once you finalize your registration, an activation email will be sent to your registered email address. You will need to click the link within that email to activate your account.

Training Energizer